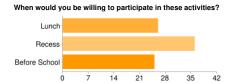

## $86_{responses}$

## Summary See complete responses



Book Club. We would meet before school or during lunch a couple of times a month, and talk about books!

Inquiry Club. We would meet before school or during lunch a couple of times a month, and ask questions, find the answers

Texas 2x2 Buddy Readers. You would read to kids in 1st grade and Kindergarten the Texas 2x2 books.

None

None

People may select more than one checkbox, so percentages may add up to more than 100%.



| 26 | 30% |
|----|-----|
| 36 | 42% |
| 25 | 29% |
|    | 36  |

People may select more than one checkbox, so percentages may add up to more than 100%.

## Finished?

Click Submit when you are done!