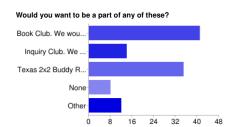

## Summary See complete responses

Book Club. We would meet before school or during lunch a couple of times a month, and talk about books!

Inquiry Club. We would meet before school or during lunch a couple of times a month, and ask questions, find the answers

Texas 2x2 Buddy Readers. You would read to kids in 1st grade and Kindergarten the Texas 2x2 books.

None

None

People may select more than one checkbox, so percentages may add up to more than 100%.

| 26 | 30% |
|----|-----|
| 36 | 42% |
| 25 | 29% |
|    | 36  |

People may select more than one checkbox, so percentages may add up to more than 100%.