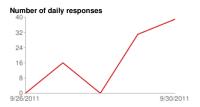

## $86_{responses}$

## Summary See complete responses



Book Club. We would meet before school or during lunch a couple of times a month, and talk about books!

Inquiry Club. We would meet before school or during lunch a couple of times a month, and ask questions, find the answers

Texas 2x2 Buddy Readers. You would read to kids in 1st grade and Kindergarten the Texas 2x2 books.

None

None

People may select more than one checkbox, so percentages may add up to more than 100%.



| 26 | 30% |
|----|-----|
| 36 | 42% |
| 25 | 29% |
|    | 36  |

People may select more than one checkbox, so percentages may add up to more than 100%.

## Finished?

Click Submit when you are done!