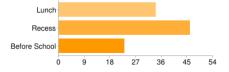

## When would you be willing to participate in one or any of these?

| Lunch         | 34 | 40% |
|---------------|----|-----|
| Recess        | 46 | 53% |
| Before School | 23 | 27% |

People may select more than one checkbox, so percentages may add up to more than 100%.