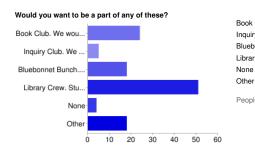

## 86<u>responses</u>

Book Club. We would meet before school or during lunch a couple of times a month, and talk about books! Inquiry Club. We would meet before school or during lunch a couple of times a month, and ask questions, find the answers Bluebonnet Bunch. We would meet 1 morning a week before school and I will read the Bluebonnet books out loud to the g Library Crew. Students would volunteer to come and work in the library 1 day a week during recess. None